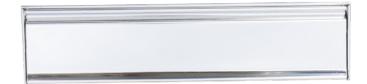

## 12" All Stainless Steel Heavy Duty Letterplates

| Finishes        | Heavy Duty                | Flap Material<br>Construction | Coating Guarantee |
|-----------------|---------------------------|-------------------------------|-------------------|
| PVD Gold        | FMSS1248PVDG-HD-NANOCOAST | 304 Grade Stainless Steel     | LIFETIME          |
| Mirror Polished | FMSS1248MPSS-HD-NANOCOAST | 304 Grade Stainless Steel     | LIFETIME          |
| Satin Stainless | FMSS1248SSS-HD-NANOCOAST  | 304 Grade Stainless Steel     | LIFETIME          |