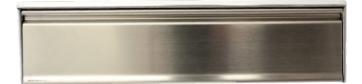

## 12" All Stainless Steel Heavy Duty Letterplates

| Finishes        | Heavy Duty                | Flap Material<br>Construction | Coating Guarantee |
|-----------------|---------------------------|-------------------------------|-------------------|
| PVD Gold        | FMSS1248PVDG-HD-NANOCOAST | 304 Grade Stainless Steel     | LIFETIME          |
| Mirror Polished | FMSS1248MPSS-HD-NANOCOAST | 304 Grade Stainless Steel     | LIFETIME          |
| Satin Stainless | FMSS1248SSS-HD-NANOCOAST  | 304 Grade Stainless Steel     | LIFETIME          |