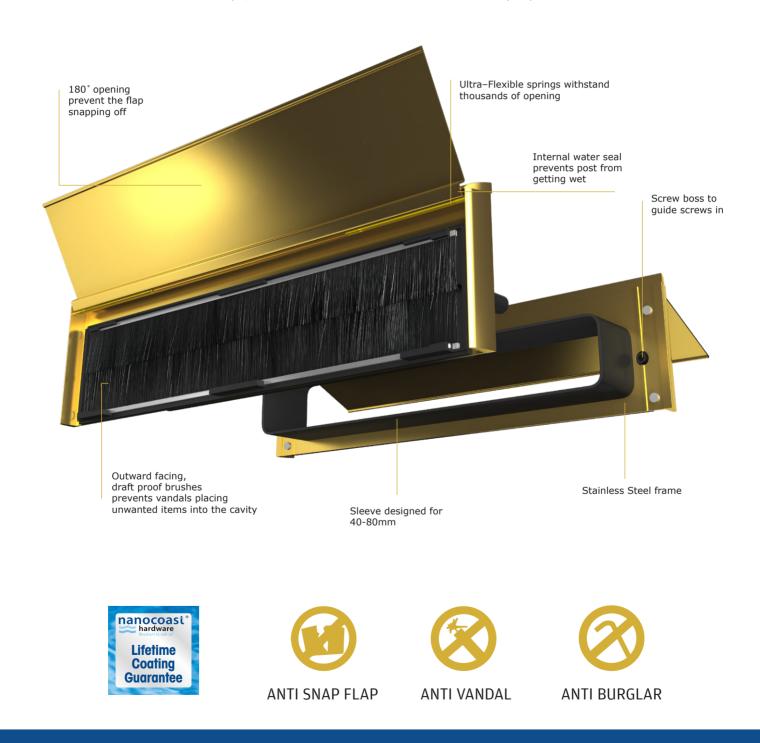

## Features Include:

Outward facing brushes create the Anti-Vandal feature as it prevents vandals from placing unwanted items into the cavity

Outwards facing brushes also means better draught proofing and makes it easier to post letters through

 $180\ \text{degree}$  opening flap means the flap will not snap off when opened too far

Blind bolts to the exterior of the letterplate prevents the outer frame being unscrewed from the door externally

An internal water seal prevents water getting into the door or panel, and stops letters getting wet

Ultra-flexible springs can withstand the letterbox flap opening thousands of times without breaking

Conforms to many standards and testing requirements including BS EN 1303:2005

LIFETIME coating guarantee anywhere in the country