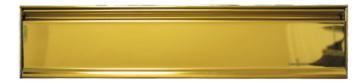

## 12" All Stainless Steel Heavy Duty Letterplates

| Finishes        | Heavy Duty                | Flap Material<br>Construction | Coating Guarantee |
|-----------------|---------------------------|-------------------------------|-------------------|
| PVD Gold        | FMSS1248PVDG-HD-NANOCOAST | 304 Grade Stainless Steel     | LIFETIME          |
| Mirror Polished | FMSS1248MPSS-HD-NANOCOAST | 304 Grade Stainless Steel     | LIFETIME          |
| Satin Stainless | FMSS1248SSS-HD-NANOCOAST  | 304 Grade Stainless Steel     | LIFETIME          |