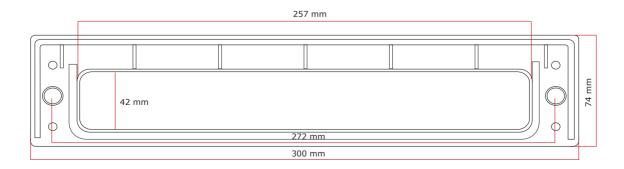

## **Measurements**

| Distance Between Screw Holes | 272mm           |  |
|------------------------------|-----------------|--|
| Letterplate Length           | 300mm           |  |
| Letterplate Height           | 74mm            |  |
| Frame Material               | Stainless Steel |  |
| Cavity Hole Size             | 257mm x 42mm    |  |