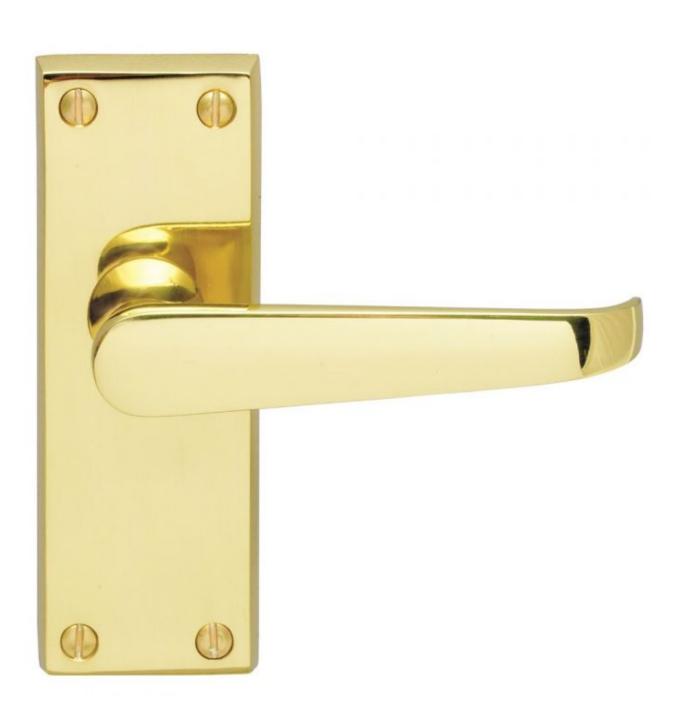

# Victorian Lever on Latch Backplate

**Product Images** 

Description

end for easy ergonomic use. The heavy pattern design ensures that it will last for many years despite constant use in busy settings such as offices or restaurants. Comes with a 10 year mechanical guarantee and is Fire door rated.