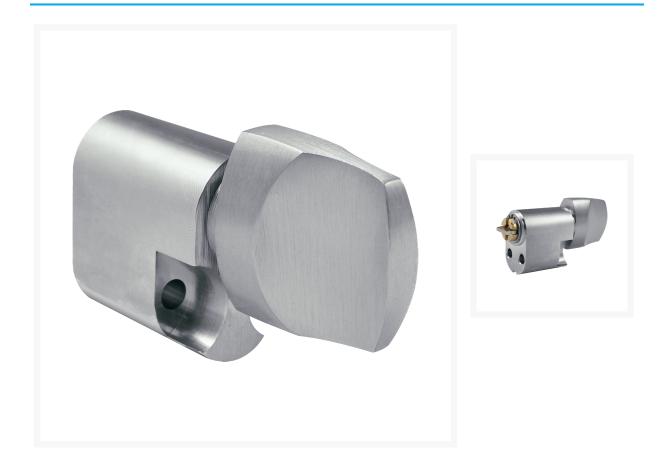

## EVVA SKI Internal Scandinavian Thumbturn Cylinder

## Description

This Evva SKI internal Scandinavian thumbturn cylinder is suitable for use with external SKA cylinders (sold seperately) and is available in both 5 and 6 pin styles. As it is an internal cylinder there are 2 accessible holes to allow bolts to be inserted to screw into the back of the SKA External Scandinavian Cylinder on the other side of the lock case.