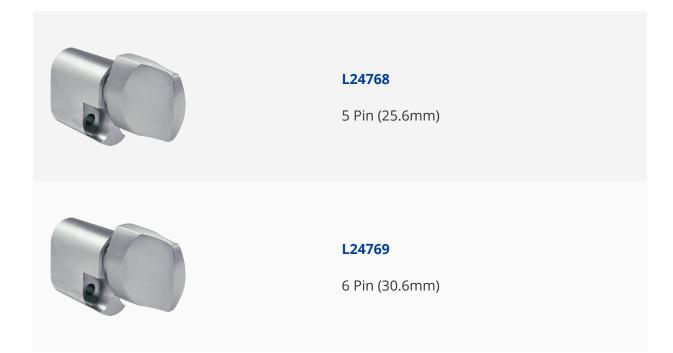

## EVVA SKI Internal Scandinavian Thumbturn Cylinder



## Description

This Evva SKI internal Scandinavian thumbturn cylinder is suitable for use with external SKA cylinders (sold seperately) and is available in both 5 and 6 pin styles. As it is an internal cylinder there are 2 accessible holes to allow bolts to be inserted to screw into the back of the SKA External Scandinavian Cylinder on the other side of the lock case.





6 Pin Mechanism

## **Features**

- Allows exit without a key from the inside if fitted correctly
- Fitted with an FKN turn as standard
- For use with SKA External Scandinavian Cylinders
- Available in both 5 pin & 6 pin versions

## **Product Table**