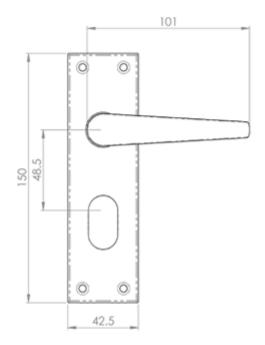

## M30U

This drawing is the property of Carlisle Brass Limited, all design rights reserved

#### **Additional Information**

| Short Description | Victorian Lever on Oval Lock Backplate   |
|-------------------|------------------------------------------|
| SKU               | M30U                                     |
| Brands            | Carlisle Brass                           |
| Finishes          | Polished Brass                           |
| Options           | Oval Profile                             |
| Sizes             | 150mm x 42.5mm Backplate, 48.5mm Centres |
| Technical         | 4,49                                     |
| Line Drawings     | M30U.PDF                                 |
| Unit of Sale      | Pair                                     |