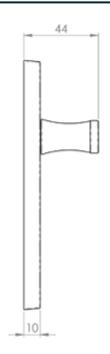

## M30U

This drawing is the property of Carlisle Brass Limited, all design rights reserved

#### **Additional Information**

| Short Description | Victorian Lever on Oval Lock Backplate   |
|-------------------|------------------------------------------|
| SKU               | M30U                                     |
| Brands            | Carlisle Brass                           |
| Finishes          | Polished Brass                           |
| Options           | Oval Profile                             |
| Sizes             | 150mm x 42.5mm Backplate, 48.5mm Centres |
| Technical         | 4,49                                     |
| Line Drawings     | M30U.PDF                                 |
| Unit of Sale      | Pair                                     |