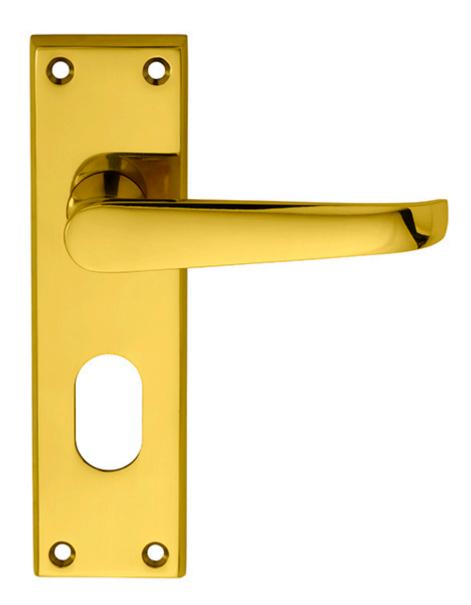

# Victorian Lever on Oval Lock Backplate

#### Description

Lever on lock backplate. Oval profile 48.5mm c/c. A traditional Victorian styled handle on a plain rectangular backplate. A straight shaped lever which curves round at the end for easy ergonomic use. The heavy pattern design ensures that it will last for many years despite constant use in busy settings such as offices or restaurants. Comes with a 10 year mechanical guarantee and is Fire door rated.