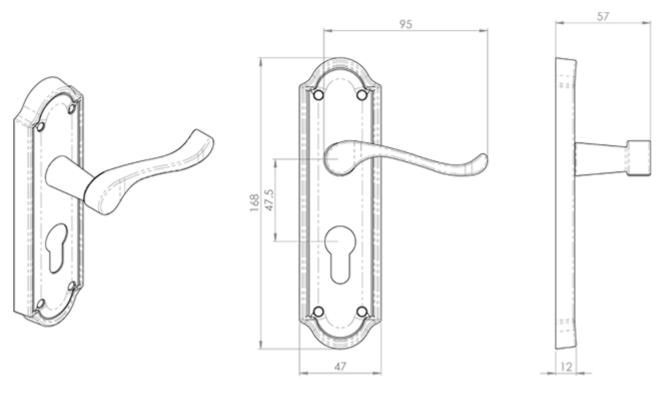

### **Technical Details**

EARLISLE BRASS

This drawing is the property of Carlisle Brass Limited, all design rights reserved

### **Additional Information**

| Short Description | Ashtead Lever on Euro Lock Backplate   |
|-------------------|----------------------------------------|
| SKU               | DL17Y                                  |
| Brands            | Carlisle Brass                         |
| Finishes          | Polished Brass                         |
| Options           | Euro Profile                           |
| Sizes             | 168mm x 48mm Backplate, 47.5mm centres |
| Technical         | 4,26                                   |
| Line Drawings     | DL17Y.PDF                              |
| Unit of Sale      | Pair                                   |