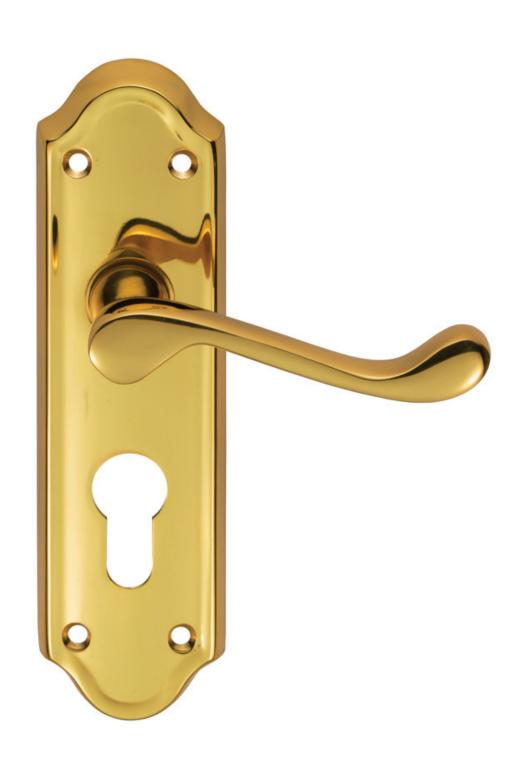

# **Ashtead Lever on Euro Lock Backplate**

**Product Images** 

### Description

Lever on lock backplate. Euro profile 47.5mm c/c. A Victorian style upturned handle on a shaped backplate. The back plate has a raised edging feature elevating this above the ordinary to a deluxe standard, elegant and versatile. Comes with a 10 year mechanical guarantee and is Fire door rated.