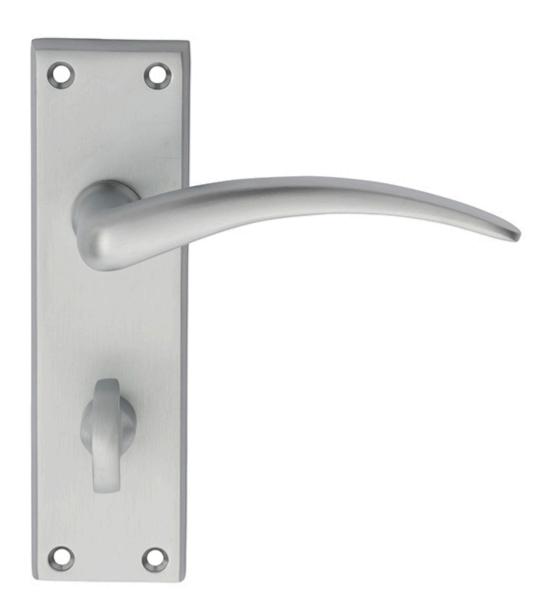

#### **Product Images**

### Description

Lever on bathroom backplate. A slim curved lever on a rectangular backplate. The arched lever handle features a sleek curve, thinning out towards the end for a comfortable and ergonomic grip. The backplate has a square, modern design which nicely compliments and offsets the lever style. A contemporary door handle that features a sophisticated and elegant design. Comes with a 10 year mechanical guarantee and is Fire door rated.