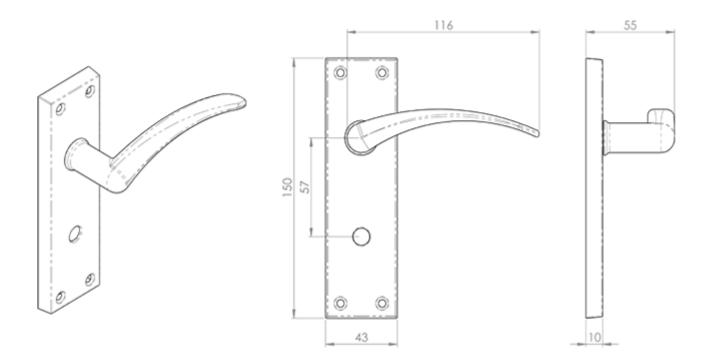

#### **Product Images**

#### **Additional Information**

| Short Description | Wing Lever on WC Bathroom Backplate |
|-------------------|-------------------------------------|
| SKU               | DL64WCSC                            |
| Brands            | Carlisle Brass                      |
| Finishes          | Satin Chrome                        |
| Options           | Bathroom                            |
| Sizes             | 150mm x 42mm Backplate              |
| Technical         | 4,25                                |
| Line Drawings     | DL64WC.PDF                          |
| Unit of Sale      | Pair                                |