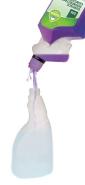

- Super concentrated disinfectant
- Effective against bacteria & enveloped viruses
- Fragrance-free & safe for food areas

Ensure cap is fully closed & invert bottle to fill chamber

Return bottle to upright position & remove cap

Dispense dose into trigger spray or bucket

Dilute as above and apply to surfaces. Allow to dwell for at least 30 seconds before wiping or rinsing. For disinfection on heavily soiled surfaces, first use the solution to remove excess dirt, then reapply and allow at least 30 seconds contact time before wiping. For activity against enveloped viruses (e.g. coronavirus) use 2 x 10ml doses per litre of water and allow 5 minutes contact time. Discard unused solutions after 1 week.

Refilling: when your dosing bottle is empty, refill using S36 C500 5L refill bottle. Unscrew the cap from your dosing bottle. Using a gloved finger, depress the valve inside the neck of the dosing bottle until it clicks. Then fill the dosing bottle and screw the cap back on firmly.